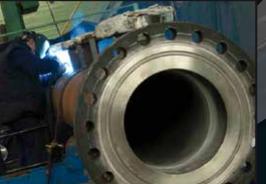

## **Flanges**

Newtesol is an experienced cladder of RF WN, RF SO, RF Blinds, RTJ WN and Long Weld Neck Flanges, as well as of Spacers- Spades, Spectacle Blinds, Orifice Flanges, Anchor Flanges, Hanger Flanges, Grayloc & Others.

## **Pipes**

Newtesol performs Weld Overlay on piping products, either seamless or welded Pipes, Sch Std & higher wall thickness, with the following scope of sizes:

- 1" to 1 ½"NPS, up to 500mm lengths for nozzles sections
- 2" to 4" NPS, up to 3 meters lengths,
- 5" to 6" NPS, up to 6 meters lengths,
- 6" NPS up to more than 36" 12 meters lengths.