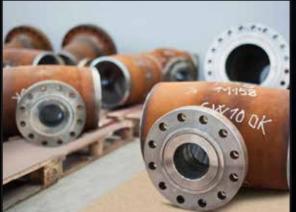

## **Spools**

Newtesol provides complete spools made of many different base materials, such as low alloy steel, stainless steel, Chrome-Molly, duplex, super duplex, titanium, nickel alloys and carbon steel, the latter completely weld overlaid in stainless steel, duplex, super duplex, and nickel

in stainless steel, duplex, super duplex, and nickel alloys (625, 200, 400... even pure Ni).

We have also capability for spool fabrication with hard facing with Alloy 6.

**Ves** Newtesol is a great specialist of valve weld overlay, hardfacing and welding, widely subcontracted to us by European manufacturers to make the pre-machining, cladding, butt welding, machining and testing.