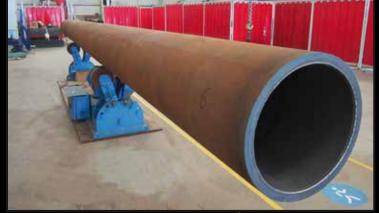

## **Pipes**

Newtesol performs Weld Overlay on piping products, either seamless or welded Pipes, Sch Std & higher wall thickness, with the following scope of sizes:

- 1" to 1 ½"NPS, up to 500mm lengths for nozzles sections
- 2" to 4" NPS, up to 3 meters lengths,
- 5" to 6" NPS, up to 6 meters lengths,
- 6" NPS up to more than 36" 12 meters lengths.

Weld Overlay on pipes starting with 1" diameter. Weld Overlay on difficult configurations like elbows, tees, reductions, fittings.

Ctra. Gral. CA-141 Km. 2,5 Nave Sur N°2 | 39792, Gajano, Cantabria Telephone: +34 942 503 009 e-mail: general@newtesol.com