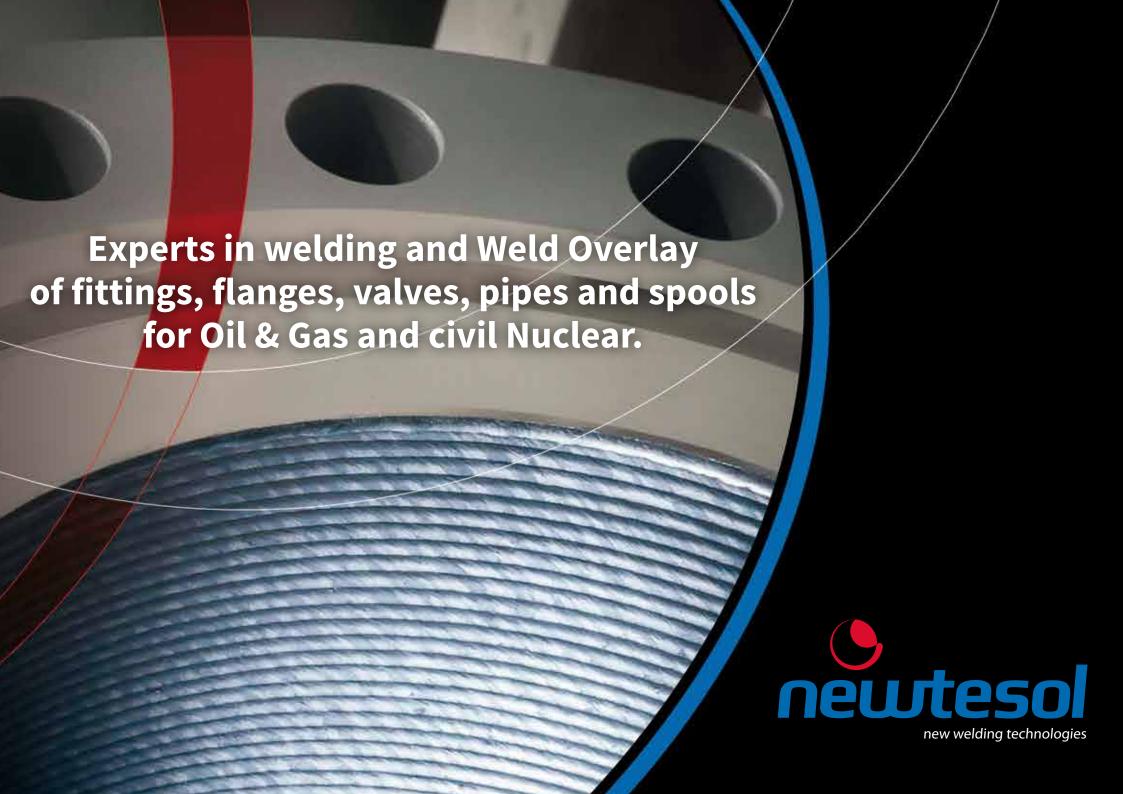

# serving in most hi-tech markets worldwide

- Offshore
- Refineries
- Oil & Gas
- Petrochemical
- Chemical Industry

## **Flanges**

Newtesol is an experienced cladder of RF WN, RF SO, RF Blinds, RTJ WN and Long Weld Neck Flanges, as well as of Spacers- Spades, Spectacle Blinds, Orifice Flanges, Anchor Flanges, Hanger Flanges, Grayloc & Others.

Olets such as Weldolets, Sockolets, & other forgings are also our usual products.

Range of sizes from 1" NPS to more than 60".

## **Fittings**

Elbows - LR, SR & Reducing

Tees – Straight and Reducing & Barred Tees

Reducers – Concentric, Eccentric & Conical

Caps

Range of sizes from 1" NPS to more than 60"

## **Pipes**

Newtesol performs Weld Overlay on piping products, either seamless or welded Pipes, Sch Std & higher wall thickness, with the following scope of sizes:

- 1" to 1 ½"NPS, up to 500mm lengths for nozzles sections
- 2" to 4" NPS, up to 3 meters lengths,
- 5" to 6" NPS, up to 6 meters lengths,
- 6" NPS up to more than 36" 12 meters lengths.

## **Spools**

Newtesol provides complete spools made of many different base materials, such as low alloy steel, stainless steel, Chrome-Molly, duplex, super duplex, titanium, nickel alloys and carbon steel, the latter completely weld overlaid in stainless steel, duplex, super duplex, and nickel