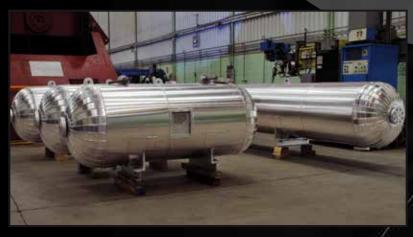

# **Special Fabrication**

Newtesol is a well known manufacturer of pressure vessels, either completely clad in the wet internal surface for sour service in O&G applications (U or U2 stamped, if required) or made under ASME III (even under NPT stamp) for civil nuclear uses, including internals, racks or waste fuel casks themselves.

The extensive welding capability of the company allows us to build other additional related items such as cyclones, supports, heat exchangers and many more.