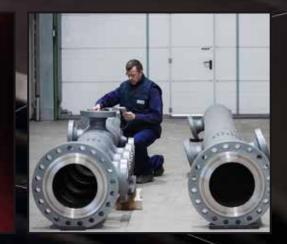

## **Flanges**

Newtesol is an experienced cladder of RF WN, RF SO, RF Blinds, RTJ WN and Long Weld Neck Flanges, as well as of Spacers- Spades, Spectacle Blinds, Orifice Flanges, Anchor Flanges, Hanger Flanges, Grayloc & Others.

## **Spools**

Newtesol provides complete spools made of many different base materials, such as low alloy steel, stainless steel, Chrome-Molly, duplex, super duplex, titanium, nickel alloys and carbon steel, the latter completely weld overlaid in stainless steel, duplex, super duplex, and nickel