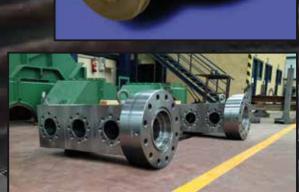

## **Flanges**

Newtesol is an experienced cladder of RF WN, RF SO, RF Blinds, RTJ WN and Long Weld Neck Flanges, as well as of Spacers- Spades, Spectacle Blinds, Orifice Flanges, Anchor Flanges, Hanger Flanges, Grayloc & Others.

Olets such as Weldolets, Sockolets, & other forgings are also our usual products.

Range of sizes from 1" NPS to more than 60".