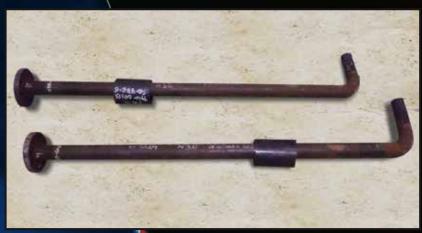

## **Fittings**

Elbows - LR, SR & Reducing

Tees – Straight and Reducing & Barred Tees

Reducers – Concentric, Eccentric & Conical

Caps

Range of sizes from 1" NPS to more than 60"

Weld Overlay on pipes starting with 1" diameter. Weld Overlay on difficult configurations like elbows, tees, reductions, fittings.

Ctra. Gral. CA-141 Km. 2,5 Nave Sur N°2 | 39792, Gajano, Cantabria Telephone: +34 942 503 009 e-mail: general@newtesol.com