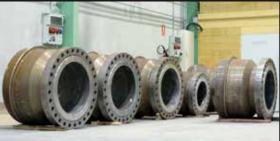

## **Pipes**

Newtesol performs Weld Overlay on piping products, either seamless or welded Pipes, Sch Std & higher wall thickness, with the following scope of sizes:

- 1" to 1 ½"NPS, up to 500mm lengths for nozzles sections
- 2" to 4" NPS, up to 3 meters lengths,
- 5" to 6" NPS, up to 6 meters lengths,
- 6" NPS up to more than 36" 12 meters lengths.

## **Spools**

Newtesol provides complete spools made of many different base materials, such as low alloy steel, stainless steel, Chrome-Molly, duplex, super duplex, titanium, nickel alloys and carbon steel, the latter completely weld overlaid in stainless steel, duplex, super duplex, and nickel