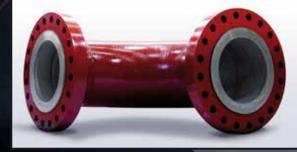

## **Spools**

Newtesol provides complete spools made of many different base materials, such as low alloy steel, stainless steel, Chrome-Molly, duplex, super duplex, titanium, nickel alloys and carbon steel, the latter completely weld overlaid in stainless steel, duplex, super duplex, and nickel

in stainless steel, duplex, super duplex, and nickel alloys (625, 200, 400... even pure Ni).

We have also capability for spool fabrication with hard facing with Alloy 6.

**Ves** Newtesol is a great specialist of valve weld overlay, hardfacing and welding, widely subcontracted to us by European manufacturers to make the pre-machining, cladding, butt welding, machining and testing.