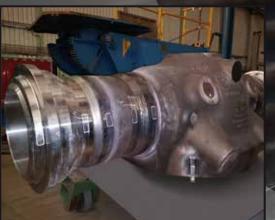

in stainless steel, duplex, super duplex, and nickel alloys (625, 200, 400... even pure Ni).

We have also capability for spool fabrication with hard facing with Alloy 6.

**Ves** Newtesol is a great specialist of valve weld overlay, hardfacing and welding, widely subcontracted to us by European manufacturers to make the pre-machining, cladding, butt welding, machining and testing.

Together with ball, globe, gate, check and all other types of valves, we clad and machine Christmas tree blocks, hub connectors or bonnets.