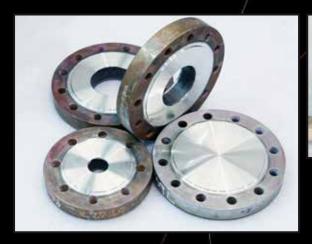

## **Flanges**

Newtesol is an experienced cladder of RF WN, RF SO, RF Blinds, RTJ WN and Long Weld Neck Flanges, as well as of Spacers- Spades, Spectacle Blinds, Orifice Flanges, Anchor Flanges, Hanger Flanges, Grayloc & Others.

Olets such as Weldolets, Sockolets, & other forgings are also our usual products.

Range of sizes from 1" NPS to more than 60".