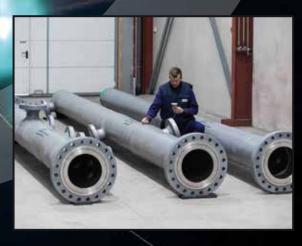

## **Flanges**

Newtesol is an experienced cladder of RF WN, RF SO, RF Blinds, RTJ WN and Long Weld Neck Flanges, as well as of Spacers- Spades, Spectacle Blinds, Orifice Flanges, Anchor Flanges, Hanger Flanges, Grayloc & Others.

Olets such as Weldolets, Sockolets, & other forgings are also our usual products.

Range of sizes from 1" NPS to more than 60".